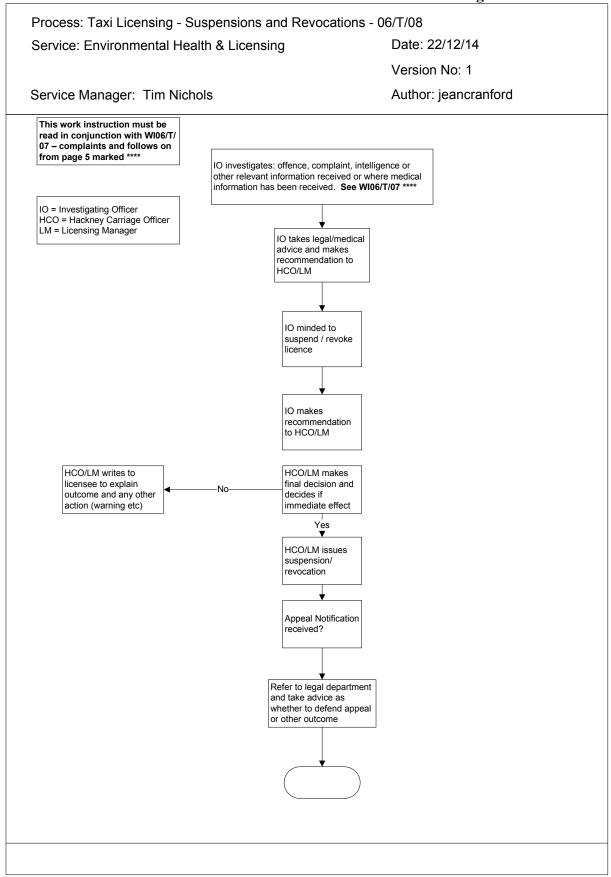

## WORK INSTRUCTION

**SUBJECT:** Taxi Licensing – suspensions and revocations

**STATUS:** Implemented

**CONTENTS:** Process flowchart (this process must be used in

conjunction with 06/T/07).

In all cases, the driver must know the case against him/her and have the opportunity to respond.